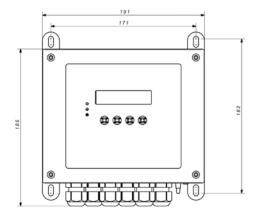

tem configuration via pushbutton control panel and LCD screen.

#### Technical characteristics

| Model             | Supply voltage    | Nominal current | Pressure range | Operating temperature | Approx. weight | Protection class |
|-------------------|-------------------|-----------------|----------------|-----------------------|----------------|------------------|
|                   | (V)               | (A)             | (Pa)           | (°C)                  | (Kg)           |                  |
| PDS LOBBY CONTROL | 230 V AC 50/60 Hz | 0.6             | 0-2500         | -10 a +50             | 0.9            | IP 54            |
|                   | 24 V DC           | 0.6             | 0-2500         | -10 a +50             | 0.9            | IP 54            |

## Dimensions mm





1

## **Connections**