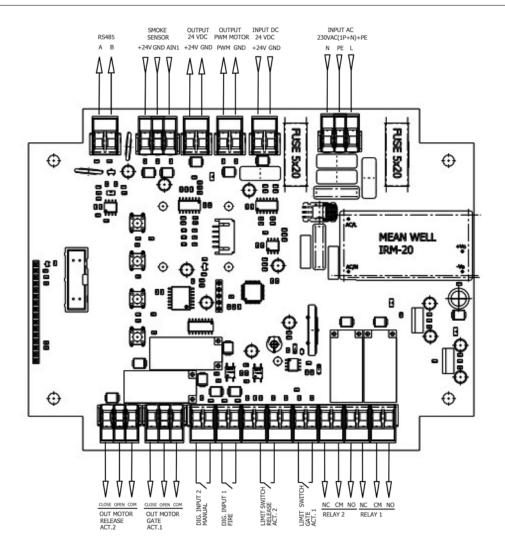

# The PDS LOBBY CONTROL panel includes:

- Built-in high precision differential pressure sensor.
- LCD screen and controls for programming all functions.
- Modbus RTU connection for communications with KIT BOXPDS and KIT BOXPDS SMART, or to connect with a BMS system.
- Activation from the fire panel via a configurable potential free contact.
- OPEN/CLOSE control of two independent motorised dampers (24 V DC) for supply and/or exhaust air.

- Control of a motorised damper that opens proportionally according to a 0-10 VDC signal to supply or exhaust air.
- Manual activation via a configurable potential free contact.
- Local activation via an autonomous analogue 4-20 mA smoke sensor.
- Casing with IP54 protection rating.
- Working temperature range -10 °C +50 °C.
- Power supply: selectable between 230 V AC 50/60 Hz or 24 V DC.
- NO/NC configurable potential free relay outputs: STATUS (OK or FAULT).
- NO/NC configurable potential free relay outputs: Activation confirmation to the fire panel.

## **Connections**